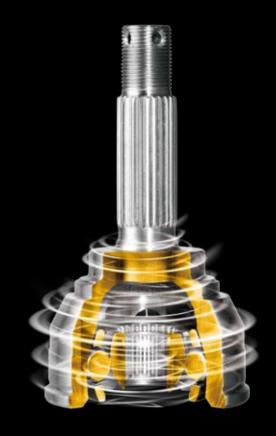

#### **Expansion is possible within CVJ**

Expansion within the CVJ is achieved by a rolling motion of the balls, which contributes to very small sliding friction (expansion-induced friction). As a result, the joint assembly can smoothly plunge even when torque is applied. The sliding friction of this arrangement is greatly reduced as compared with generic slide spline shaft.

#### Axial vibration can be absorbed

Because of the smaller sliding friction, axial vibration can be easily absorbed as compared with the slide spline arrangement.

No slide splines are needed for the intermediate shaft

The intermediate shaft does not need slide splines since the axial expansion and installation mounting distance adjustment are achieved by the structure inside the CVJs.

#### Easy installation

Both axial expansion and operating angle definition (20° for smaller size, 8° to 10° for larger size) can be achieved simultaneously. Therefore, this type of joint can accommodate a larger length variation, allowing easy installation.

#### Freedom for wide variety of design

The CVJ assembly can be designed to best suit the user's requirements in terms of torque capacity, expansion and installation system.