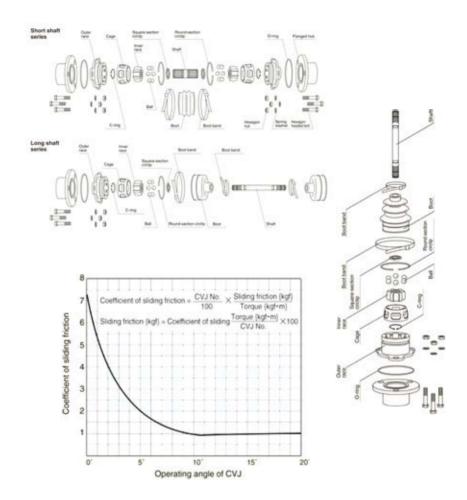

#### **Expansion is possible within CVJ**

Expansion within the CVJ is achieved by a rolling motion of the balls, which contributes to very small sliding friction (expansion-induced friction). As a result, the joint assembly can smoothly plunge even when torque is applied. The sliding friction of this arrangement is greatly reduced as compared with generic slide spline shaft.

#### Axial vibration can be absorbed

Because of the smaller sliding friction, axial vibration can be easily absorbed as compared with the slide spline arrangement.

No slide splines are needed for the intermediate shaft

The intermediate shaft does not need slide splines since the axial expansion and installation mounting distance adjustment are achieved by the structure inside the CVJs.

#### Easy installation

Both axial expansion and operating angle definition (20° for smaller size, 8° to 10° for larger size) can be achieved simultaneously. Therefore, this type of joint can accommodate a larger length variation, allowing easy installation.

#### Freedom for wide variety of design

The CVJ assembly can be designed to best suit the user's requirements in terms of torque capacity, expansion and installation system.